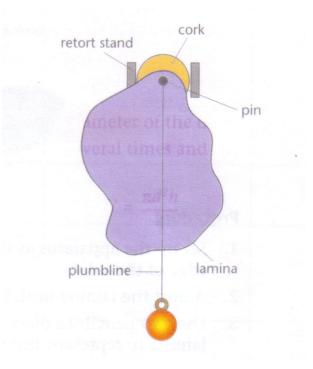

# LAB 13: CENTRE OF GRAVITY (plumbline method)

### **APPARATUS & MATERIALS:**

| retort stand | irregularly shaped cardboard objects |
|--------------|--------------------------------------|
| pin          | cork                                 |
| bob          | string                               |

#### **EXPERIMENT:**

A student makes the following statement

## "The centre of gravity of irregularly shaped objects <u>ALWAYS</u> lies on the object ".

Design an experiment which either approves or disapproves the student's statement. You are provided with four irregularly shaped objects and the apparatus and materials mentioned above.